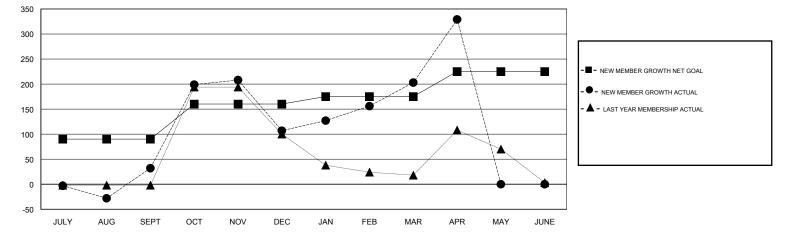

## GMT: JUSWAN TJOE

| GMT: JUSWAN           | TJOE          | L         | OCATION INDONESIA | 4                     |                                                                |                                                              | GMT CA                                             |  |
|-----------------------|---------------|-----------|-------------------|-----------------------|----------------------------------------------------------------|--------------------------------------------------------------|----------------------------------------------------|--|
| Clubs                 |               |           |                   | Members               |                                                                |                                                              |                                                    |  |
| RESULTS FOR 2016-2017 |               |           |                   | RESULTS FOR 2016-2017 |                                                                |                                                              |                                                    |  |
| QUARTER               | NEW CLUB GOAL | NEW CLUBS | DROPPED CLUBS     | QUARTER               | NEW MEMBER GROWTH<br>NET GOAL (not reinstated<br>or transfers) | NEW MEMBER<br>GROWTH ACTUAL (not<br>reinstated or transfers) | DROPPED<br>MEMBERS ACTUAL<br>(including transfers) |  |
| JULY/AUG/SEPT         | 4             | 5         | 1                 | JULY/AUG/SEPT         | 90                                                             | 152                                                          | 120                                                |  |
| OCT/NOV/DEC           | 2             | 0         | 2                 | OCT/NOV/DEC           | 70                                                             | 200                                                          | 125                                                |  |
| JAN/FEB/MAR           | 2             | 4         | 0                 | JAN/FEB/MAR           | 15                                                             | 120                                                          | 24                                                 |  |
| APR/MAY/JUNE          | 2             | 3         | 0                 | APR/MAY/JUNE          | 50                                                             | 155                                                          | 29                                                 |  |