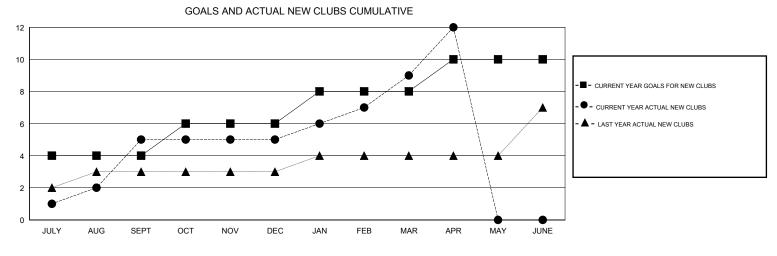

## GMT: JUSWAN TJOE

| GMT: JUSWAN           | TJOE          | L         | OCATION INDONESIA | 4                     |                                                                |                                                              | GMT CA                                             |  |
|-----------------------|---------------|-----------|-------------------|-----------------------|----------------------------------------------------------------|--------------------------------------------------------------|----------------------------------------------------|--|
| Clubs                 |               |           |                   | Members               |                                                                |                                                              |                                                    |  |
| RESULTS FOR 2016-2017 |               |           |                   | RESULTS FOR 2016-2017 |                                                                |                                                              |                                                    |  |
| QUARTER               | NEW CLUB GOAL | NEW CLUBS | DROPPED CLUBS     | QUARTER               | NEW MEMBER GROWTH<br>NET GOAL (not reinstated<br>or transfers) | NEW MEMBER<br>GROWTH ACTUAL (not<br>reinstated or transfers) | DROPPED<br>MEMBERS ACTUAL<br>(including transfers) |  |
| JULY/AUG/SEPT         | 4             | 5         | 1                 | JULY/AUG/SEPT         | 90                                                             | 152                                                          | 120                                                |  |
| OCT/NOV/DEC           | 2             | 0         | 2                 | OCT/NOV/DEC           | 70                                                             | 200                                                          | 125                                                |  |
| JAN/FEB/MAR           | 2             | 4         | 0                 | JAN/FEB/MAR           | 15                                                             | 120                                                          | 24                                                 |  |
| APR/MAY/JUNE          | 2             | 3         | 0                 | APR/MAY/JUNE          | 50                                                             | 155                                                          | 29                                                 |  |